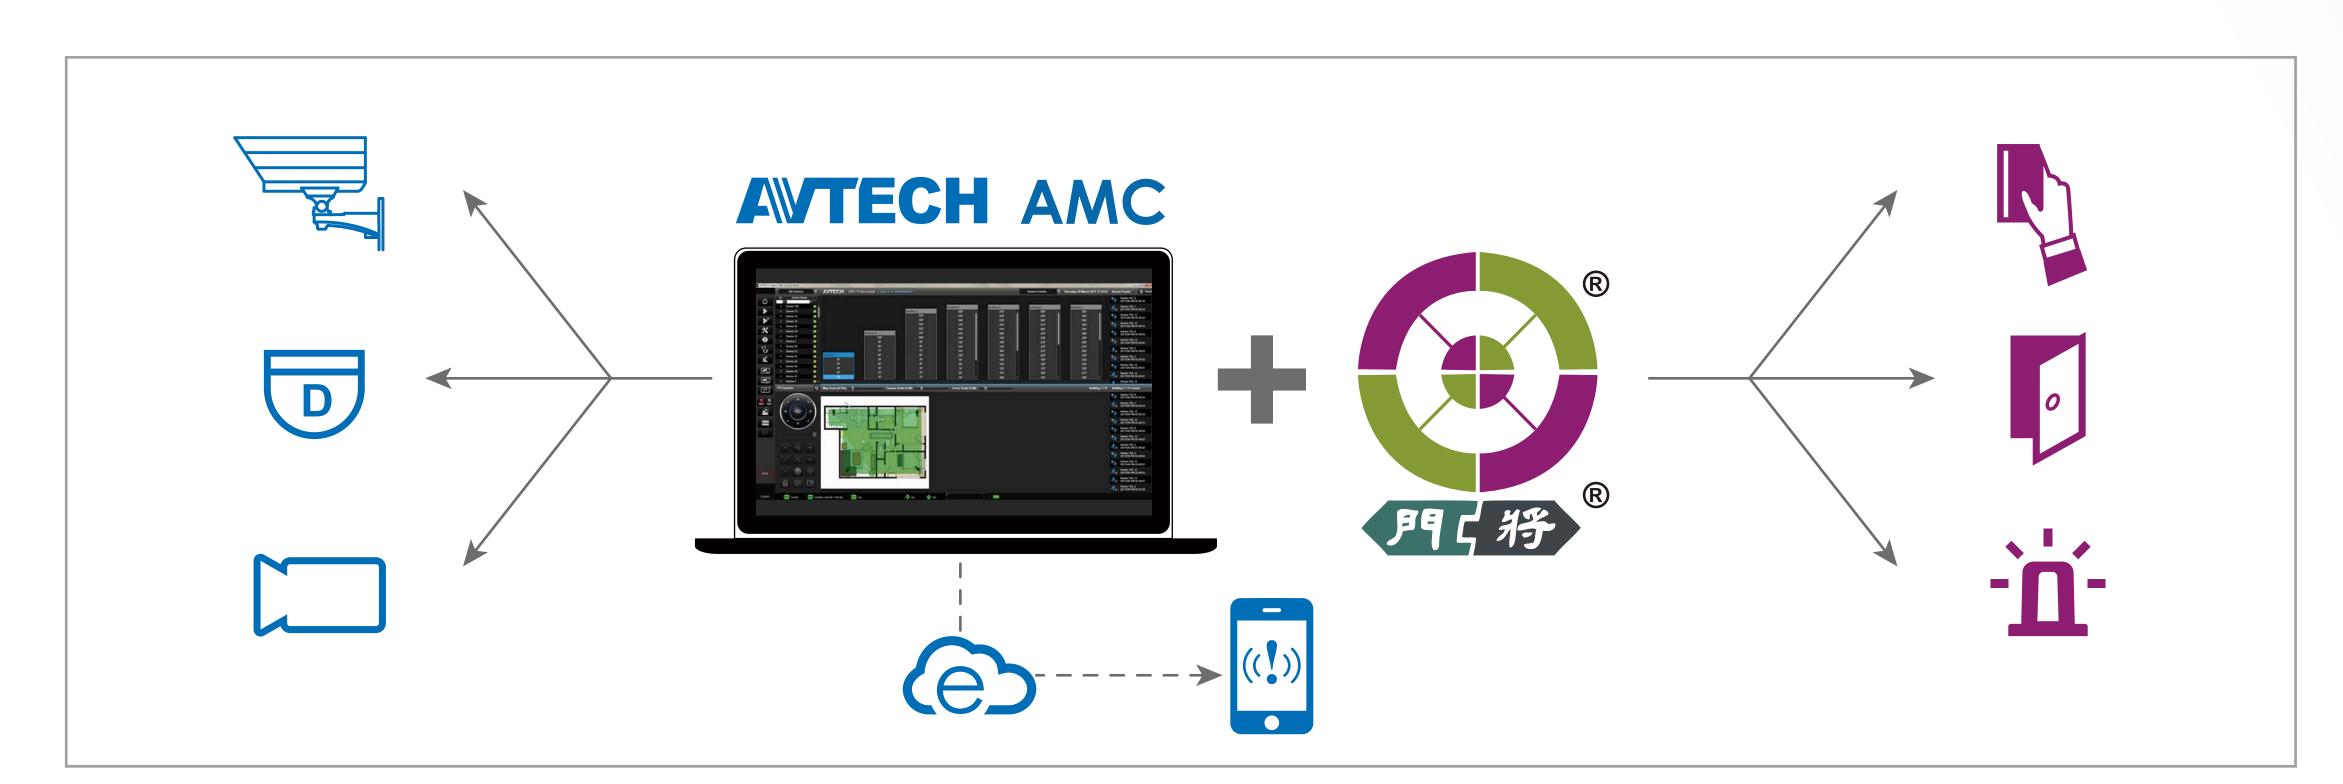

## AMC (Access Management Center)

#### PC CMS for 32CH / 64CH / 96CH Solution

- AVTECH has released three different versions of CMS: CMS PRO (96CH solution)
- High system requirements / professional functions built-in / customization supported
- CMS PLUS (64CH solution)
- Basic system requirements / standard functions built-in • CMS LITE (32CH solution) Low system requirements / basic functions built-in
- You can choose the suitable version depend on your demand.

#### Mobile APP, EagleEyes

EagleEyes is a mobile app designed for mobile surveillance on android and iOS mobile devices, allowing you to see what's going on at your home or office, receive abnormal event notifications immediately, and search for event