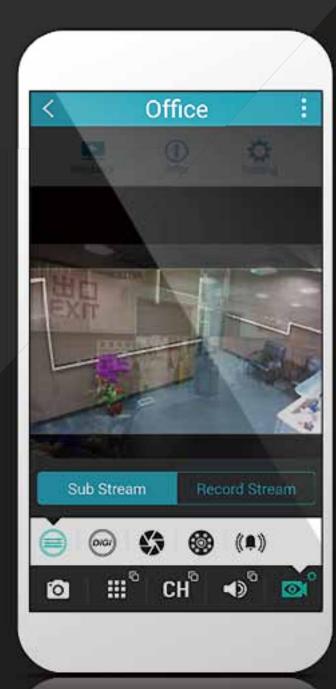

### Live Record

During live view, you can manually click on the live record icon on EagleEyes to record what is going on, and the footage will be saved to "Media" of EagleEyes on your mobile device.