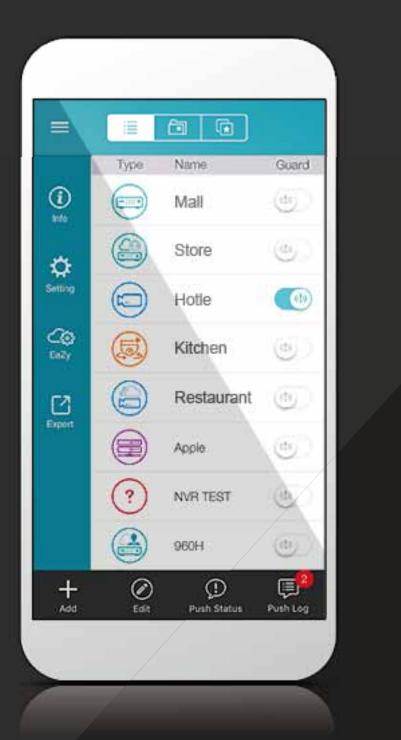

#### Mobile APP, EagleEyes

EagleEyes is a mobile app designed for mobile surveillance on android and iOS mobile devices, allowing you to see what's going on at your home or office, receive abnormal event notifications immediately, and search for event