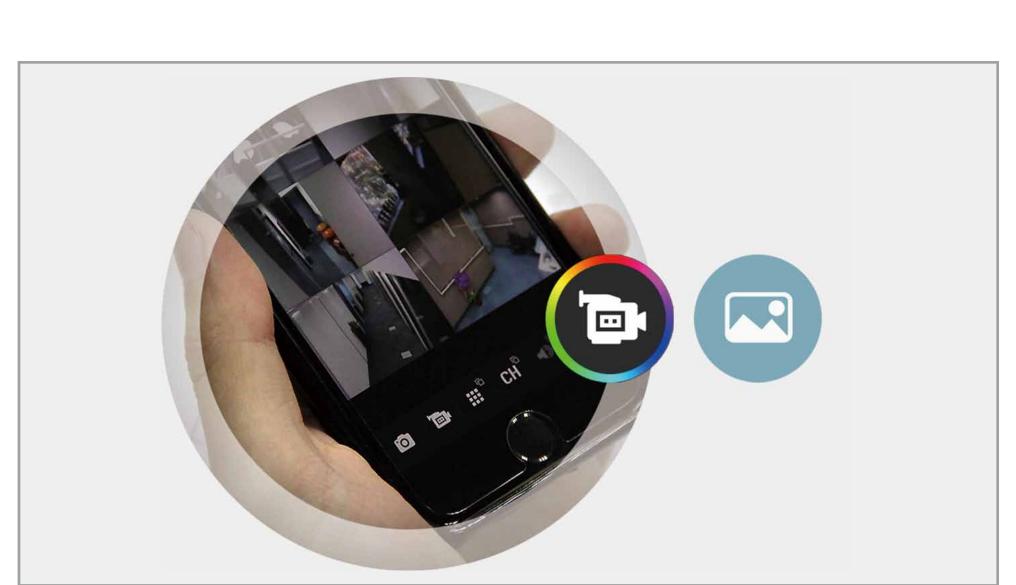

### Live Record

During live view, you can manually click on the live record icon on EagleEyes to record what is going on, and the footage will be saved to "Media" of EagleEyes on your mobile device.