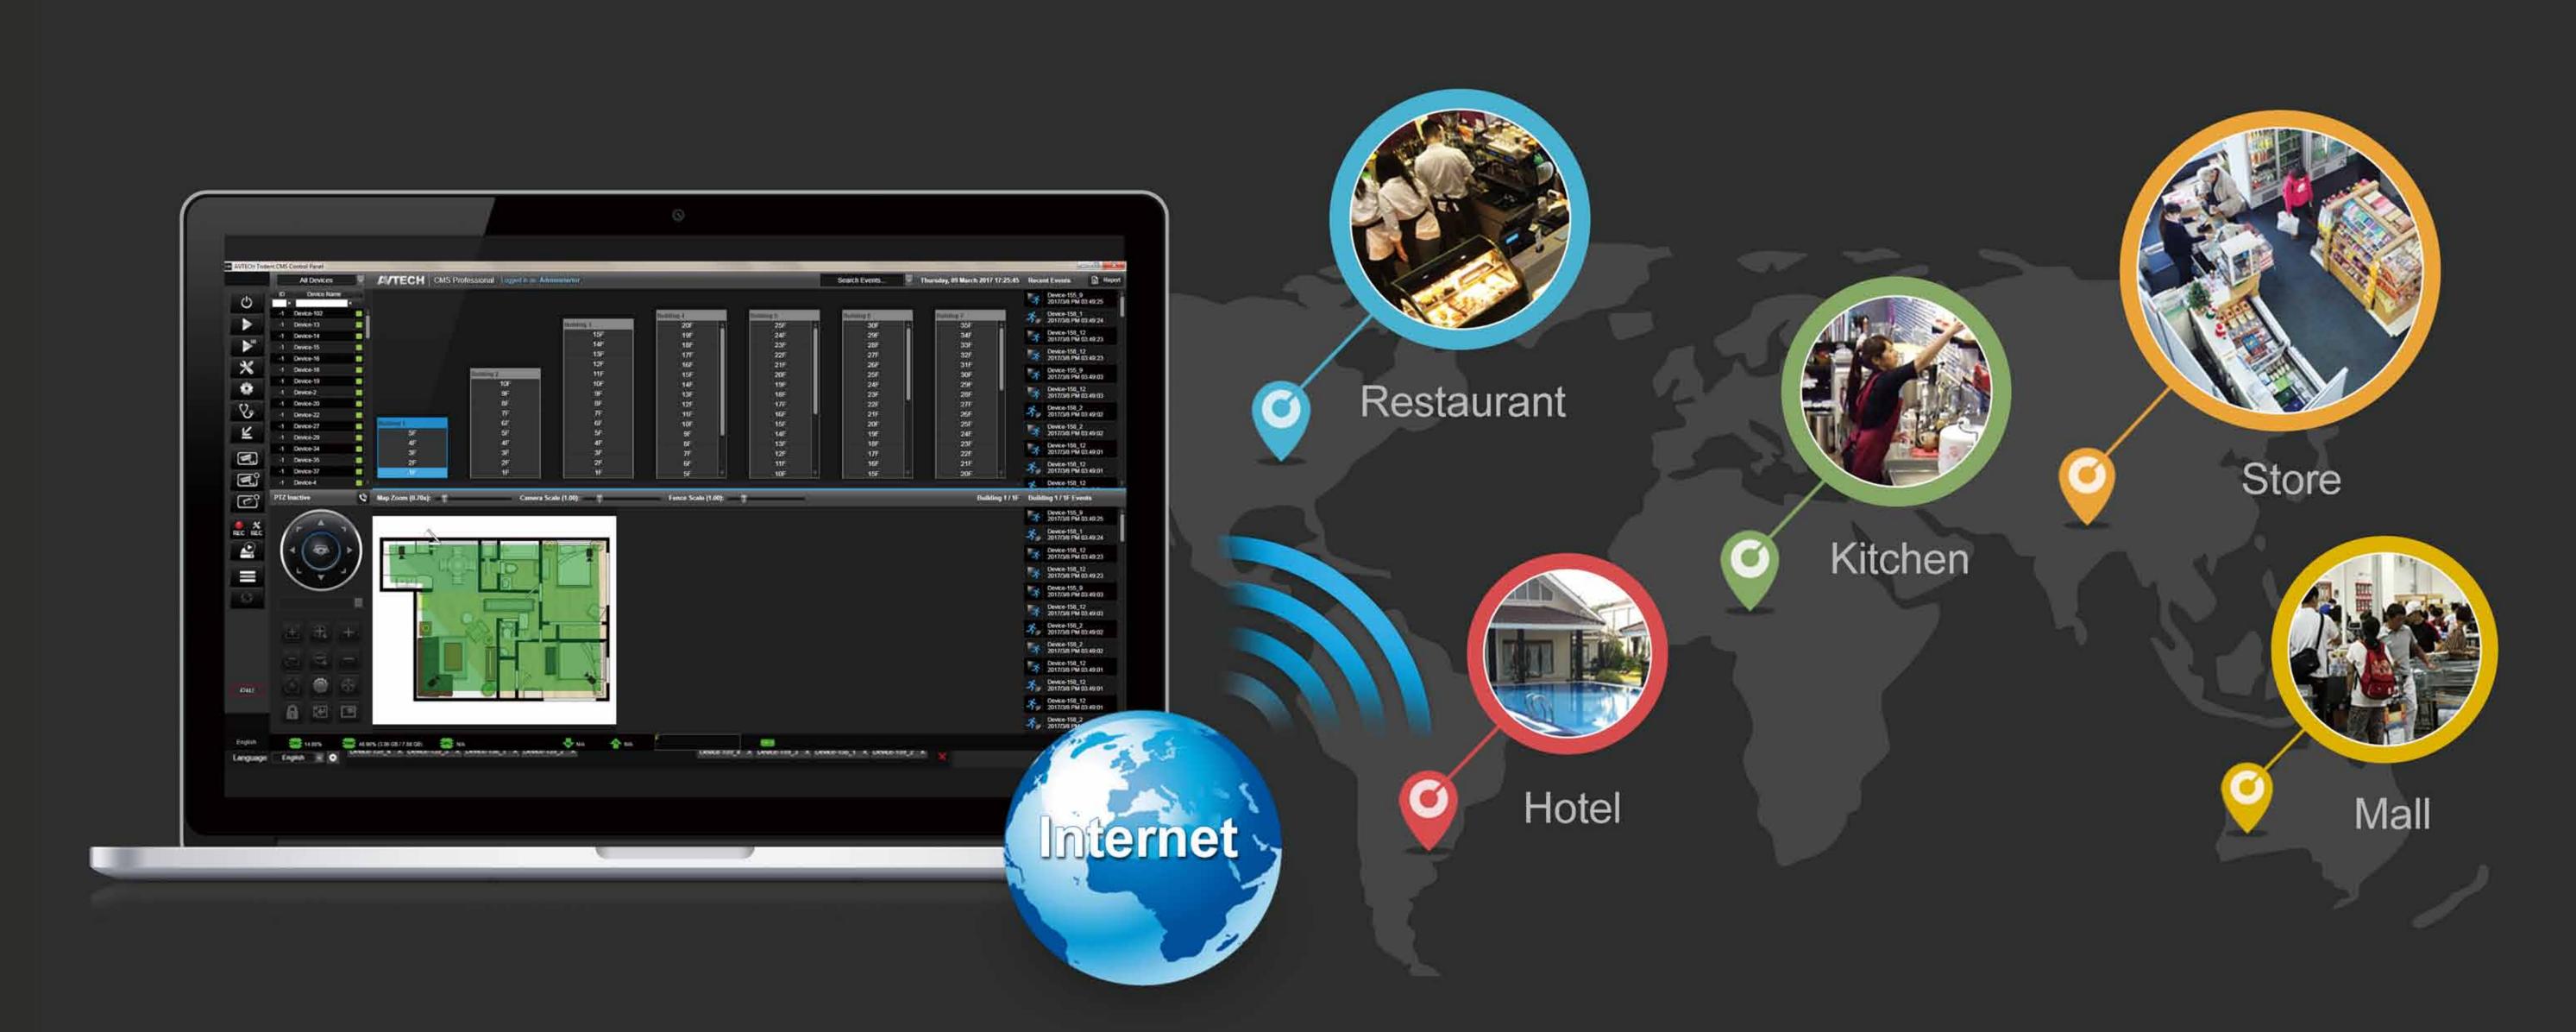

#### PC CMS for 32CH / 64CH / 96CH Solution

- AVTECH has released three different versions of CMS: CMS PRO (96CH solution)
- High system requirements / professional functions built-in / customization supported
- CMS PLUS (64CH solution)
- Basic system requirements / standard functions built-in • CMS LITE (32CH solution) Low system requirements / basic functions built-in
- You can choose the suitable version depend on your demand.

#### Mobile APP, EagleEyes

EagleEyes is a mobile app designed for mobile surveillance on android and iOS mobile devices, allowing you to see what's going on at your home or office, receive abnormal event notifications immediately, and search for event