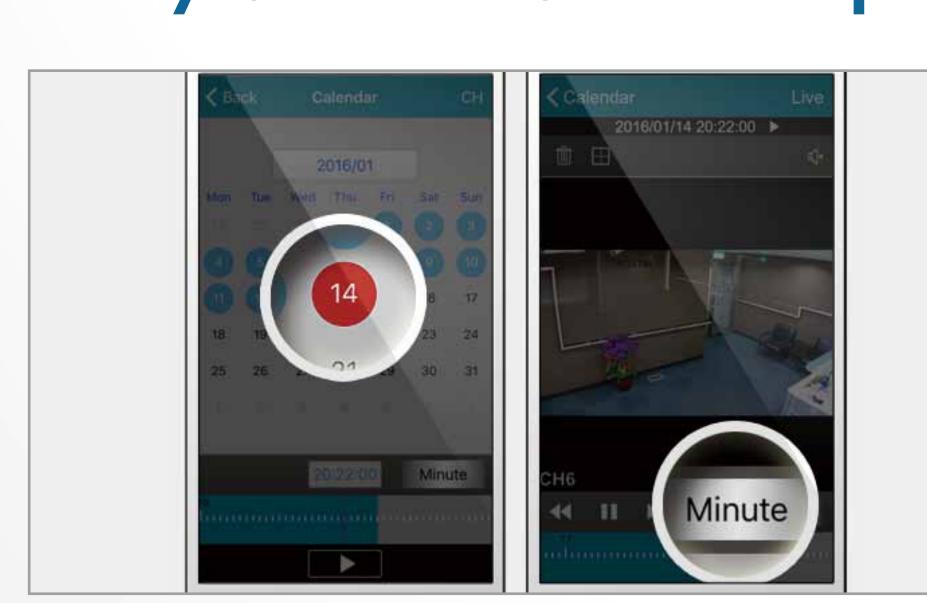

## EaZy Search & Backup

In EagleEyes, video search is easy via the calendar view, allowing you to quickly find the date and time you want in one graphical interface. When you find the video you need, you can further select the time range to extract and save the footage to a cloud drive or in the iPhone (Media), or send it by Email.