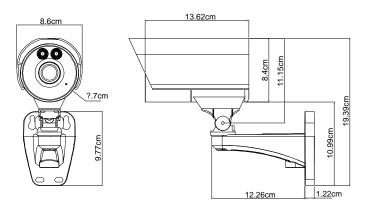

| YES                                                                 |
|                                   | <ul> <li>Intel core i3 or higher, or equivalent AMD</li> </ul>      |
|                                   | • 2GB RAM                                                           |
| Minimum Web Browsing Requirements | <ul> <li>AGP graphics card, Direct Draw, 32MB RAM</li> </ul>        |
|                                   | <ul> <li>Windows 7, Vista &amp; XP, DirectX 9.0 or later</li> </ul> |
|                                   | <ul> <li>Internet Explorer 7.x or later</li> </ul>                  |

\*The specifications are subject to change without notice. \*\*By using IR enhanced mode and slow shutter speed, the distance can be extended even longer..

## **O DIMENSIONS**





Dimensional tolerance: ± 5mm