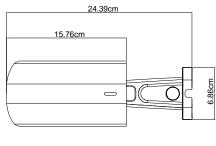

| YES                                                                 |
|                                   | <ul> <li>Intel core i3 or higher, or equivalent AMD</li> </ul>      |
|                                   | • 2GB RAM                                                           |
| Minimum Web Browsing Requirements | <ul> <li>AGP graphics card, Direct Draw, 32MB RAM</li> </ul>        |
|                                   | <ul> <li>Windows 7, Vista &amp; XP, DirectX 9.0 or later</li> </ul> |
|                                   | <ul> <li>Internet Explorer 7.x or later</li> </ul>                  |

\*The specifications are subject to change without notice. \*\*By using IR enhanced mode and slow shutter speed, the distance can be extended even longer..

## **O DIMENSIONS**





Dimensional tolerance: ± 5mm