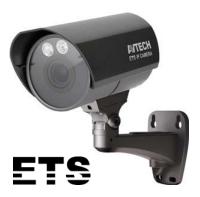

# **AVM358**





Recording











Mobile Surveillance



### 1.3MP IR Bullet IP Camera

#### FEATURES

- MicroSD card support (up to 64GB) for video storage
- External alarm I/O device connection



- POE (Power-over-Ethernet) support to eliminate the use of power cables and reduce installation costs
- ONVIF (OnviFS) standard supported to simplify system integration
- Solid Light series featuring better overexposure prevention (Advanced Smart Light Control), automatic adjustment of image brightness, and longer lifetime of LEDs



- IR effective range up to 35 meters for night surveillance
- Excellent outdoor ID design with cable management
- Remote Surveillance
  - -- Fully compatible with iOS and Android devices, and Internet Explorer on Windows operating system
  - -- Push Video available on your iOS and Android devices when used with Push V