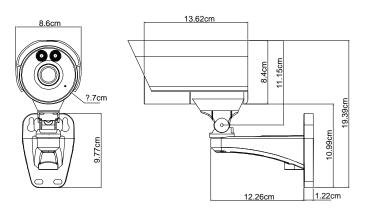

| YES                                                                 |
|                                   | <ul> <li>Intel core i3 or higher, or equivalent AMD</li> </ul>      |
|                                   | • 2GB RAM                                                           |
| Minimum Web Browsing Requirements | <ul> <li>AGP graphics card, Direct Draw, 32MB RAM</li> </ul>        |
|                                   | <ul> <li>Windows 7, Vista &amp; XP, DirectX 9.0 or later</li> </ul> |
|                                   | <ul> <li>Internet Explorer 7.x or later</li> </ul>                  |

\*The specifications are subject to change without notice.

\*\*By using IR enhanced mode and slow shutter speed, the distance can be extended even longer.

## **O DIMENSIONS**





Dimensional tolerance: ± 5mm