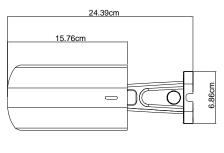

| YES                                                                 |
|                                   | <ul> <li>Intel core i3 or higher, or equivalent AMD</li> </ul>      |
|                                   | • 2GB RAM                                                           |
| Minimum Web Browsing Requirements | <ul> <li>AGP graphics card, Direct Draw, 32MB RAM</li> </ul>        |
|                                   | <ul> <li>Windows 7, Vista &amp; XP, DirectX 9.0 or later</li> </ul> |
|                                   | <ul> <li>Internet Explorer 7.x or later</li> </ul>                  |

\*The specifications are subject to change without notice.

\*\*By using IR enhanced mode and slow shutter speed, the distance can be extended even longer.

## **O DIMENSIONS**





Dimensional tolerance: ± 5mm