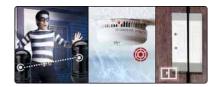

- IR effective range up to 35 meters for night surveillance
- Excellent outdoor ID design with cable management
- Remote Surveillance
  - -- Fully compatible with iOS and Android devices, and Internet Explorer on Windows operating system
  - -- Push Video available on your iOS and Android devices when used with Push Video NVR series