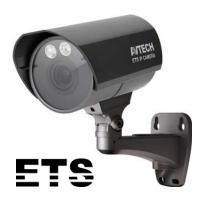

# **AVM458**

MicroSD Card Recording

External I/O

PoE

Solid Light

Mobile Surveillance

### 2MP IR Bullet IP Camera

#### FEATURES

- MicroSD card support (up to 64GB) for video storage
- External alarm I/O device connection

- POE (Power-over-Ethernet) support to eliminate the use of power cables and reduce installation costs
- ONVIF (OnviFS) standard supported to simplify system integration
- Solid Light series featuring better overexposure prevention (Advanced Smart Light Control), automatic adjustment of image brightness, and longer lifetime of LEDs

- IR effective range up to 35 meters for night surveillance
- Excellent outdoor ID design with cable management
- Remote Surveillance
  - -- Fully compatible with iOS and Android devices, and Internet Explorer on Windows operating system
  - -- Push Video available on your iOS and Android devices when used with Push Video NVR series