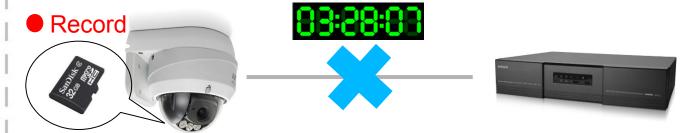

## Seamless Recording

 When the network disconnects, IP camera will keep recording in the microSD card

How to Win the

**Landmark Project** 

with AVTECH

System Solution

 When the network connection is back, NVR will request the missing video from IP camera.