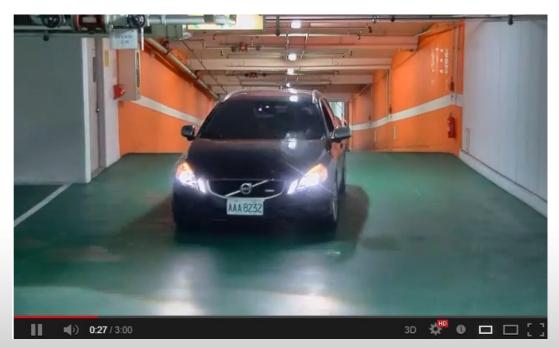

## WDR performance

- 120dB wide dynamic range performance
- Customer requires clear license plate recognition between strong car lamps

http://www.youtube.com/watch?v=anz8YbncyBs

How to Win the

**Landmark Project** 