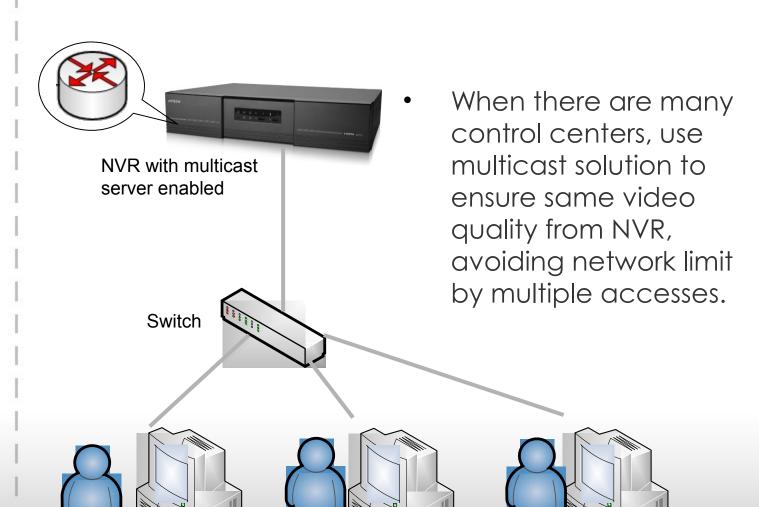

ps
- CMS management



How to Win the

**Landmark Project** 

with **AVTECH** 







## WDR performance

- 120dB wide dynamic range performance
- Customer requires clear license plate recognition between strong car lamps



http://www.youtube.com/watch?v=anz8YbncyBs



How to Win the

**Landmark Project** 

with AVTECH



## Seamless Recording

 When the network disconnects, IP camera will keep recording in the microSD card





How to Win the

**Landmark Project** 

with AVTECH

System Solution

 When the network connection is back, NVR will request the missing video from IP camera.





### Failover Solution

 When the primary NVR disconnects, redundant NVR will start to record to ensure 24/7 recording.





How to Win the

**Landmark Project** 

with AVTECH



#### Multicast solution





How to Win the

**Landmark Project** 

with AVTECH