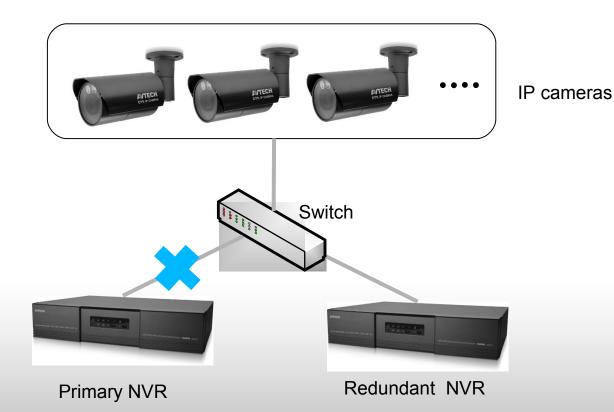

### Failover Solution

 When the primary NVR disconnects, redundant NVR will start to record to ensure 24/7 recording.

How to Win the

**Landmark Project** 

with AVTECH