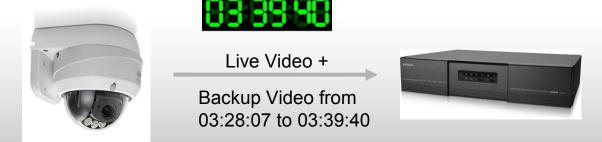

## Seamless Recording

 When the network disconnects, IP camera will keep recording in the microSD card

How to Win the

**Landmark Project** 

with AVTECH

System Solution

 When the network connection is back, NVR will request the missing video from IP camera.