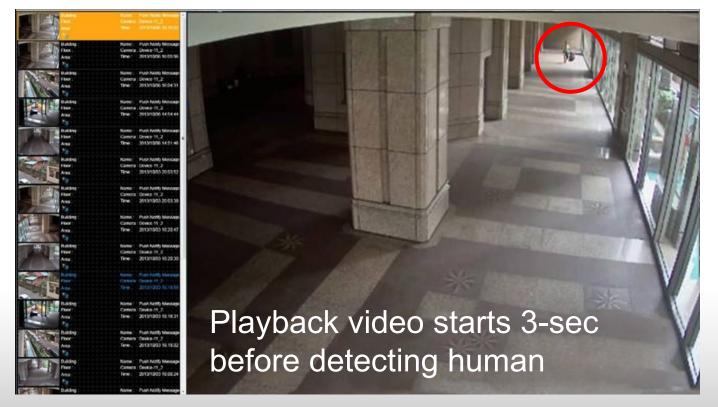

## CMS: Event Monitor

- Alarm pop-up whenever an event occurs
- Quick playback with pre-alarm

How to Win the Landmark Project with AVTECH System Solution