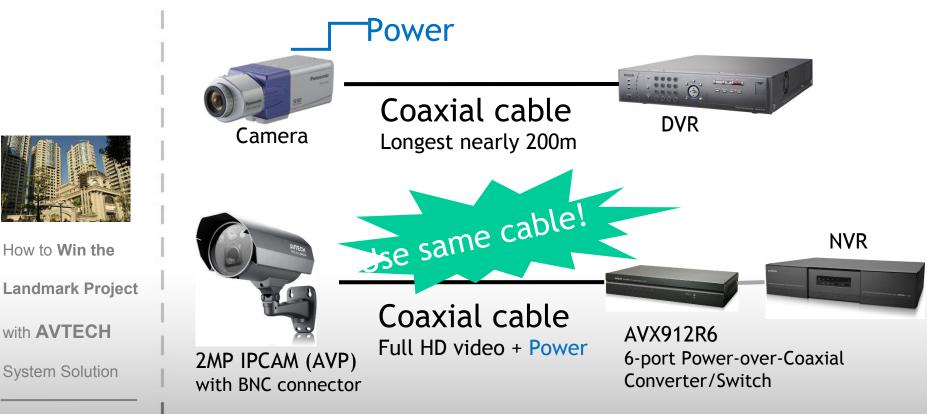

## PoC: Quick Installation

- Save re-cabling time & cost
- No damage to current interior design