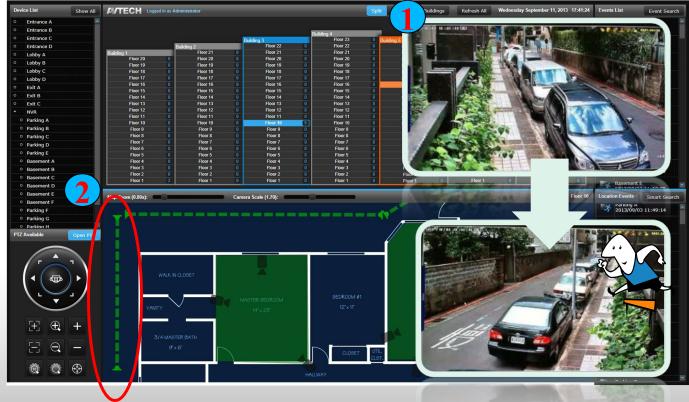

## CMS: Event-Trigger-Action

- When an event occurs, PTZ camera moves to the preset position
- Event shows on the E-Map with audio alert

How to Win the Landmark Project with AVTECH

System Solution

When the IR beam sensor is triggered, the line will become red as alert.