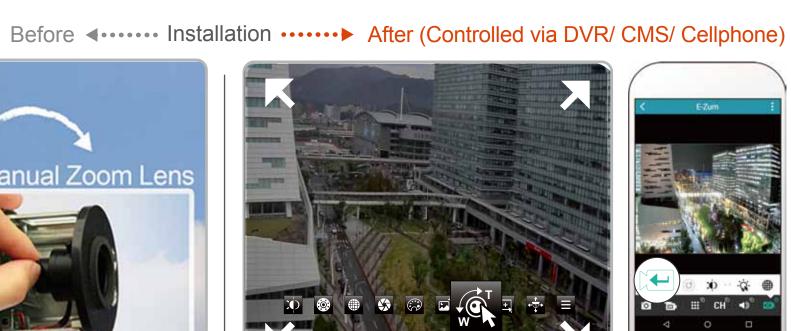

nce Show You Vivid & Clear Detail



To get superb image resolution and quality, this DVR series is compatible with 3MP / 5MP IP cameras and supports 3MP / 5MP video recording (30fps@3MP / 15fps@5MP).

### **Spot Monitor** Simply See What You Want



In addition to the main display via the HDMI output, you can also assign a secondary display to show live view, call monitor or event monitor via the VGA or composite output.

# Pentabrid HD CCTV XVR

Offers More Flexibility & Choices



The pentabrid HD CCTV XVR accepts IP,TVI, CVI, analog HD and 960H video signals for up to 2MP (IP up to 5MP) live display and video recording. It breaks the boundaries of different video systems and enhance the flexibility for system integration.

# Ezum<sup>TM</sup> Installation

# **Motorized Zoom Lens**







### 8-bay Storage with Eco Power Saving Mechanism



To solve the large storage requirement of 4K2K recording, this NVR supports up to 8 hard disks to keep high quality video data without overwriting data so quickly. Hot-swapping design makes hard disk replacing or adding easy without shutting down the system. A power-saving mechanism is also adopted to reduce power consumption.

### New Playback UI Design Quick Search & Playback



This DVR series is all capable of full-channel real-time recording to capture fluent images, and it's getting even easier to search those videos with the new playback panel. All filter options are laid in one interface for you to quickly select and find the time segment with recordings.



AVT2406SV IR Bullet (Starlight / Motorized lens / WDR / Alarm I/O)