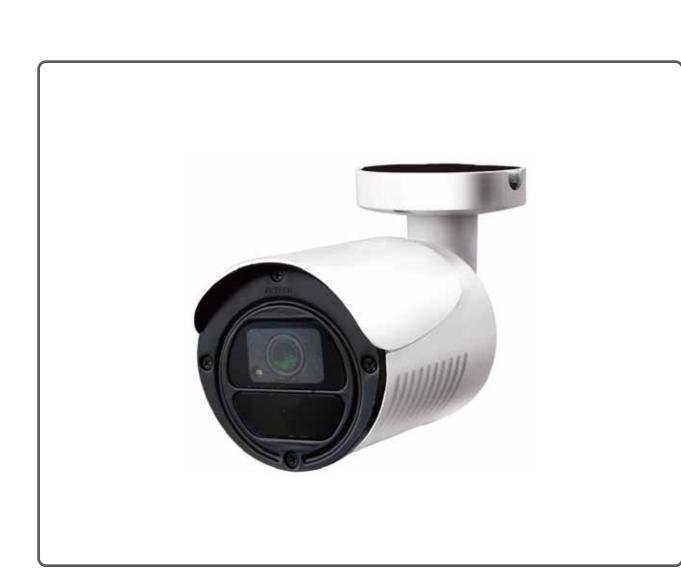

AVT2406SV IR Bullet (Starlight / Motorized lens / WDR / Alarm I/O)

AVT1303 IR Dome (Motorized-pan / PIR / Alarm I/O)

DGC1125 IR Bullet (DWDR)

DGC1124 IR Dome (DWDR)