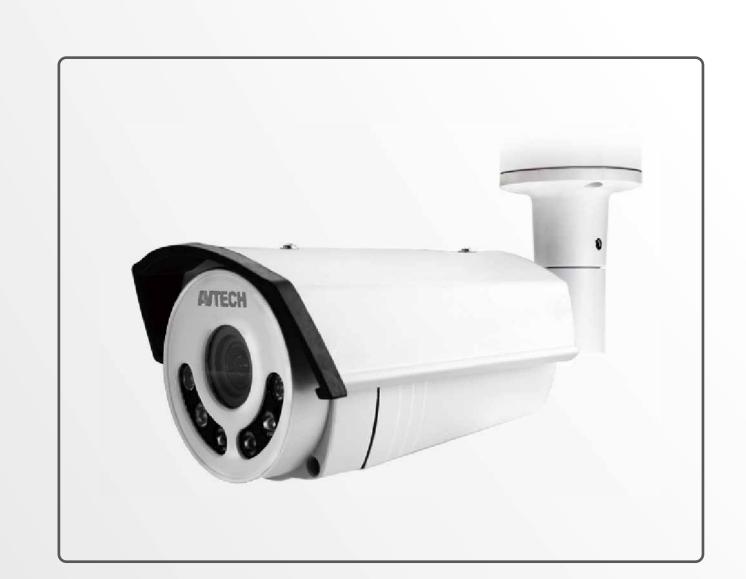

AVT2406SV IR Bullet (Starlight / Motorized lens / WDR / Alarm I/O)

AVT1303 IR Dome (Motorized-pan / PIR / Alarm I/O)

DGC1125 IR Bullet (DWDR)

DGC1124 IR Dome (DWDR)