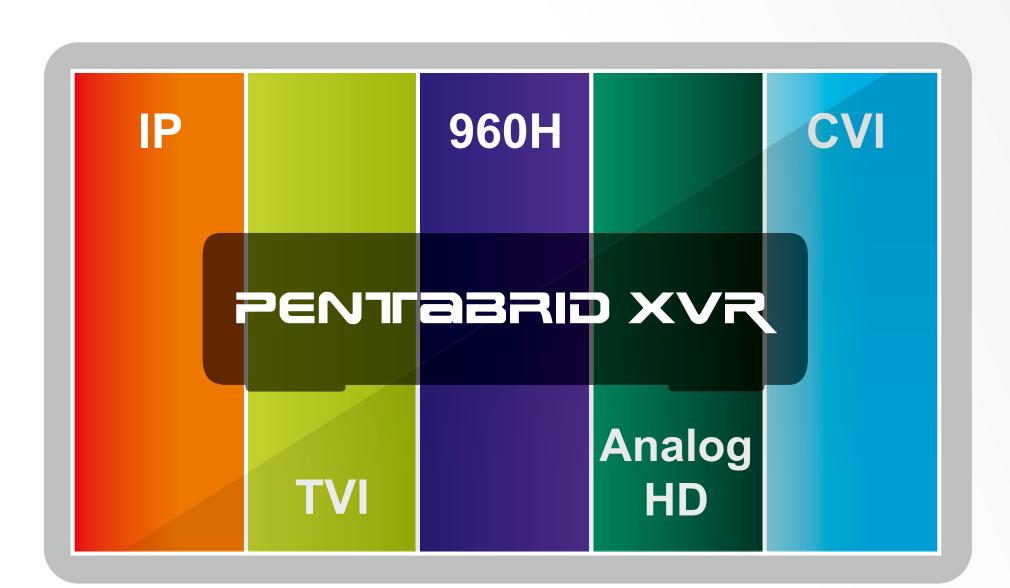

# Pentabrid HD CCTV XVR

Offers More Flexibility & Choices

The pentabrid HD CCTV XVR accepts IP,TVI, CVI, analog HD and 960H video signals for up to 2MP (IP up to 5MP) live display and video recording. It breaks the boundaries of different video systems and enhance the flexibility for system integration.