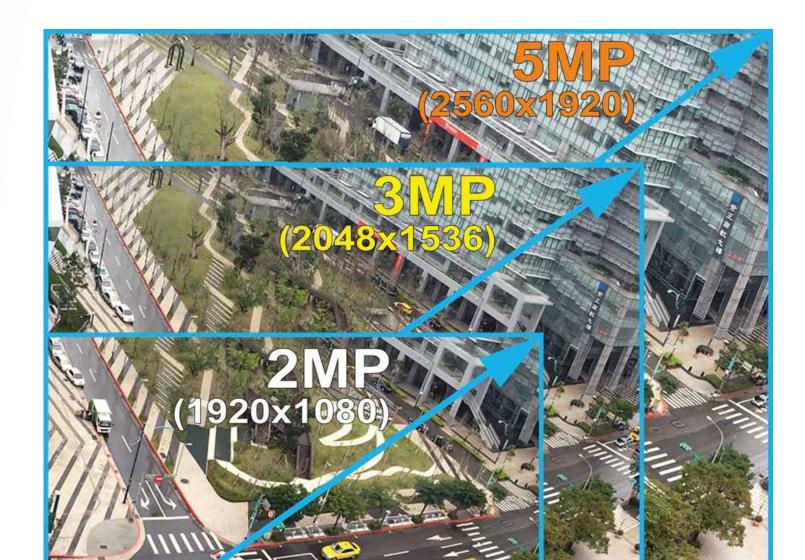

#### 4K/2K Performance Show You Vivid & Clear Detail

To get superb image resolution and quality, this DVR series is compatible with 3MP / 5MP IP cameras and supports 3MP / 5MP video recording (30fps@3MP / 15fps@5MP).