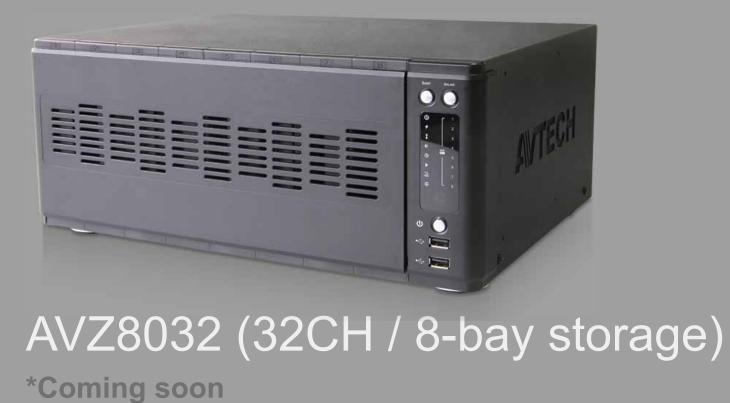

### 8-bay Storage with Eco Power Saving Mechanism

To solve the large storage requirement of 4K2K recording, this NVR supports up to 8 hard disks to keep high quality video data without overwriting data so quickly. Hot-swapping design makes hard disk replacing or adding easy without shutting down the system. A power-saving mechanism is also adopted to reduce power consumption.