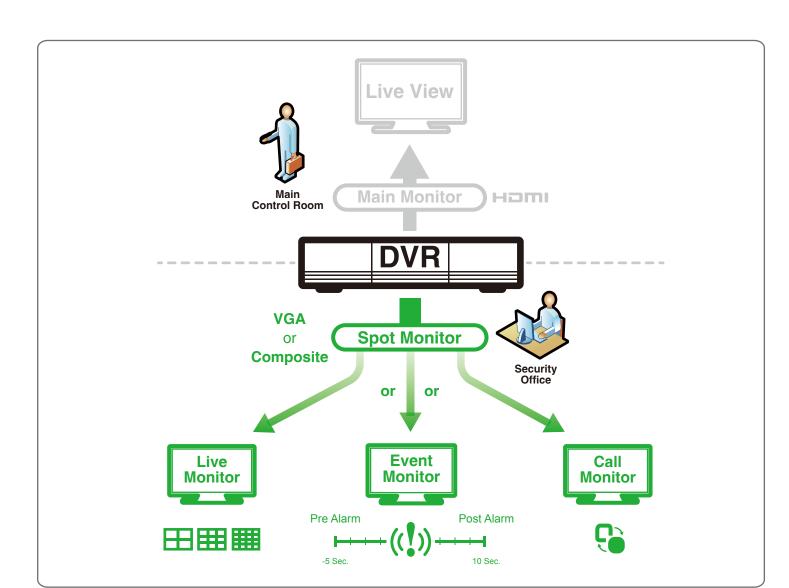

### **Spot Monitor** Simply See What You Want

In addition to the main display via the HDMI output, you can also assign a secondary display to show live view, call monitor or event monitor via the VGA or composite output.