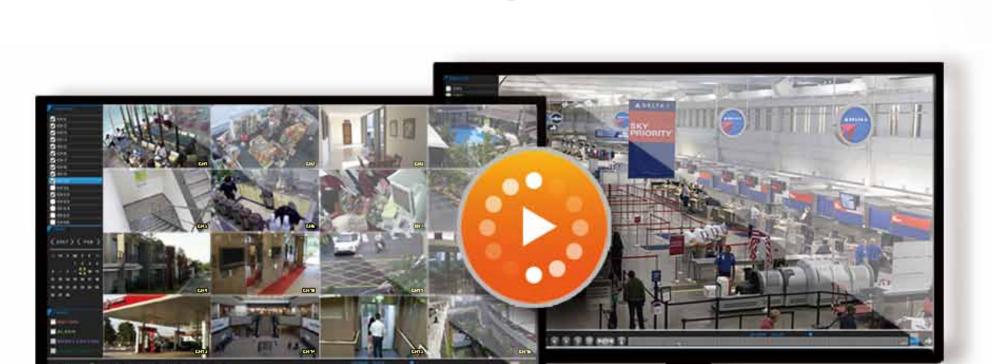

### New Playback UI Design Quick Search & Playback

This DVR series is all capable of full-channel real-time recording to capture fluent images, and it's getting even easier to search those videos with the new playback panel. All filter options are laid in one interface for you to quickly select and find the time segment with recordings.