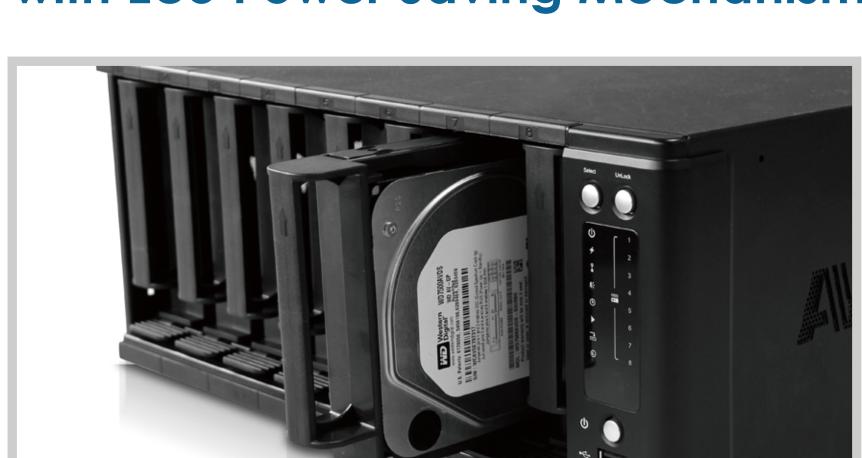

### 8-bay Storage with Eco Power Saving Mechanism

To solve the large storage requirement of 4K2K recording, this NVR supports up to 8 hard disks to keep high quality video data without overwriting data so quickly. Hot-swapping design makes hard disk replacing or adding easy without shutting down the system. A power-saving mechanism is also adopted to reduce power consumption.