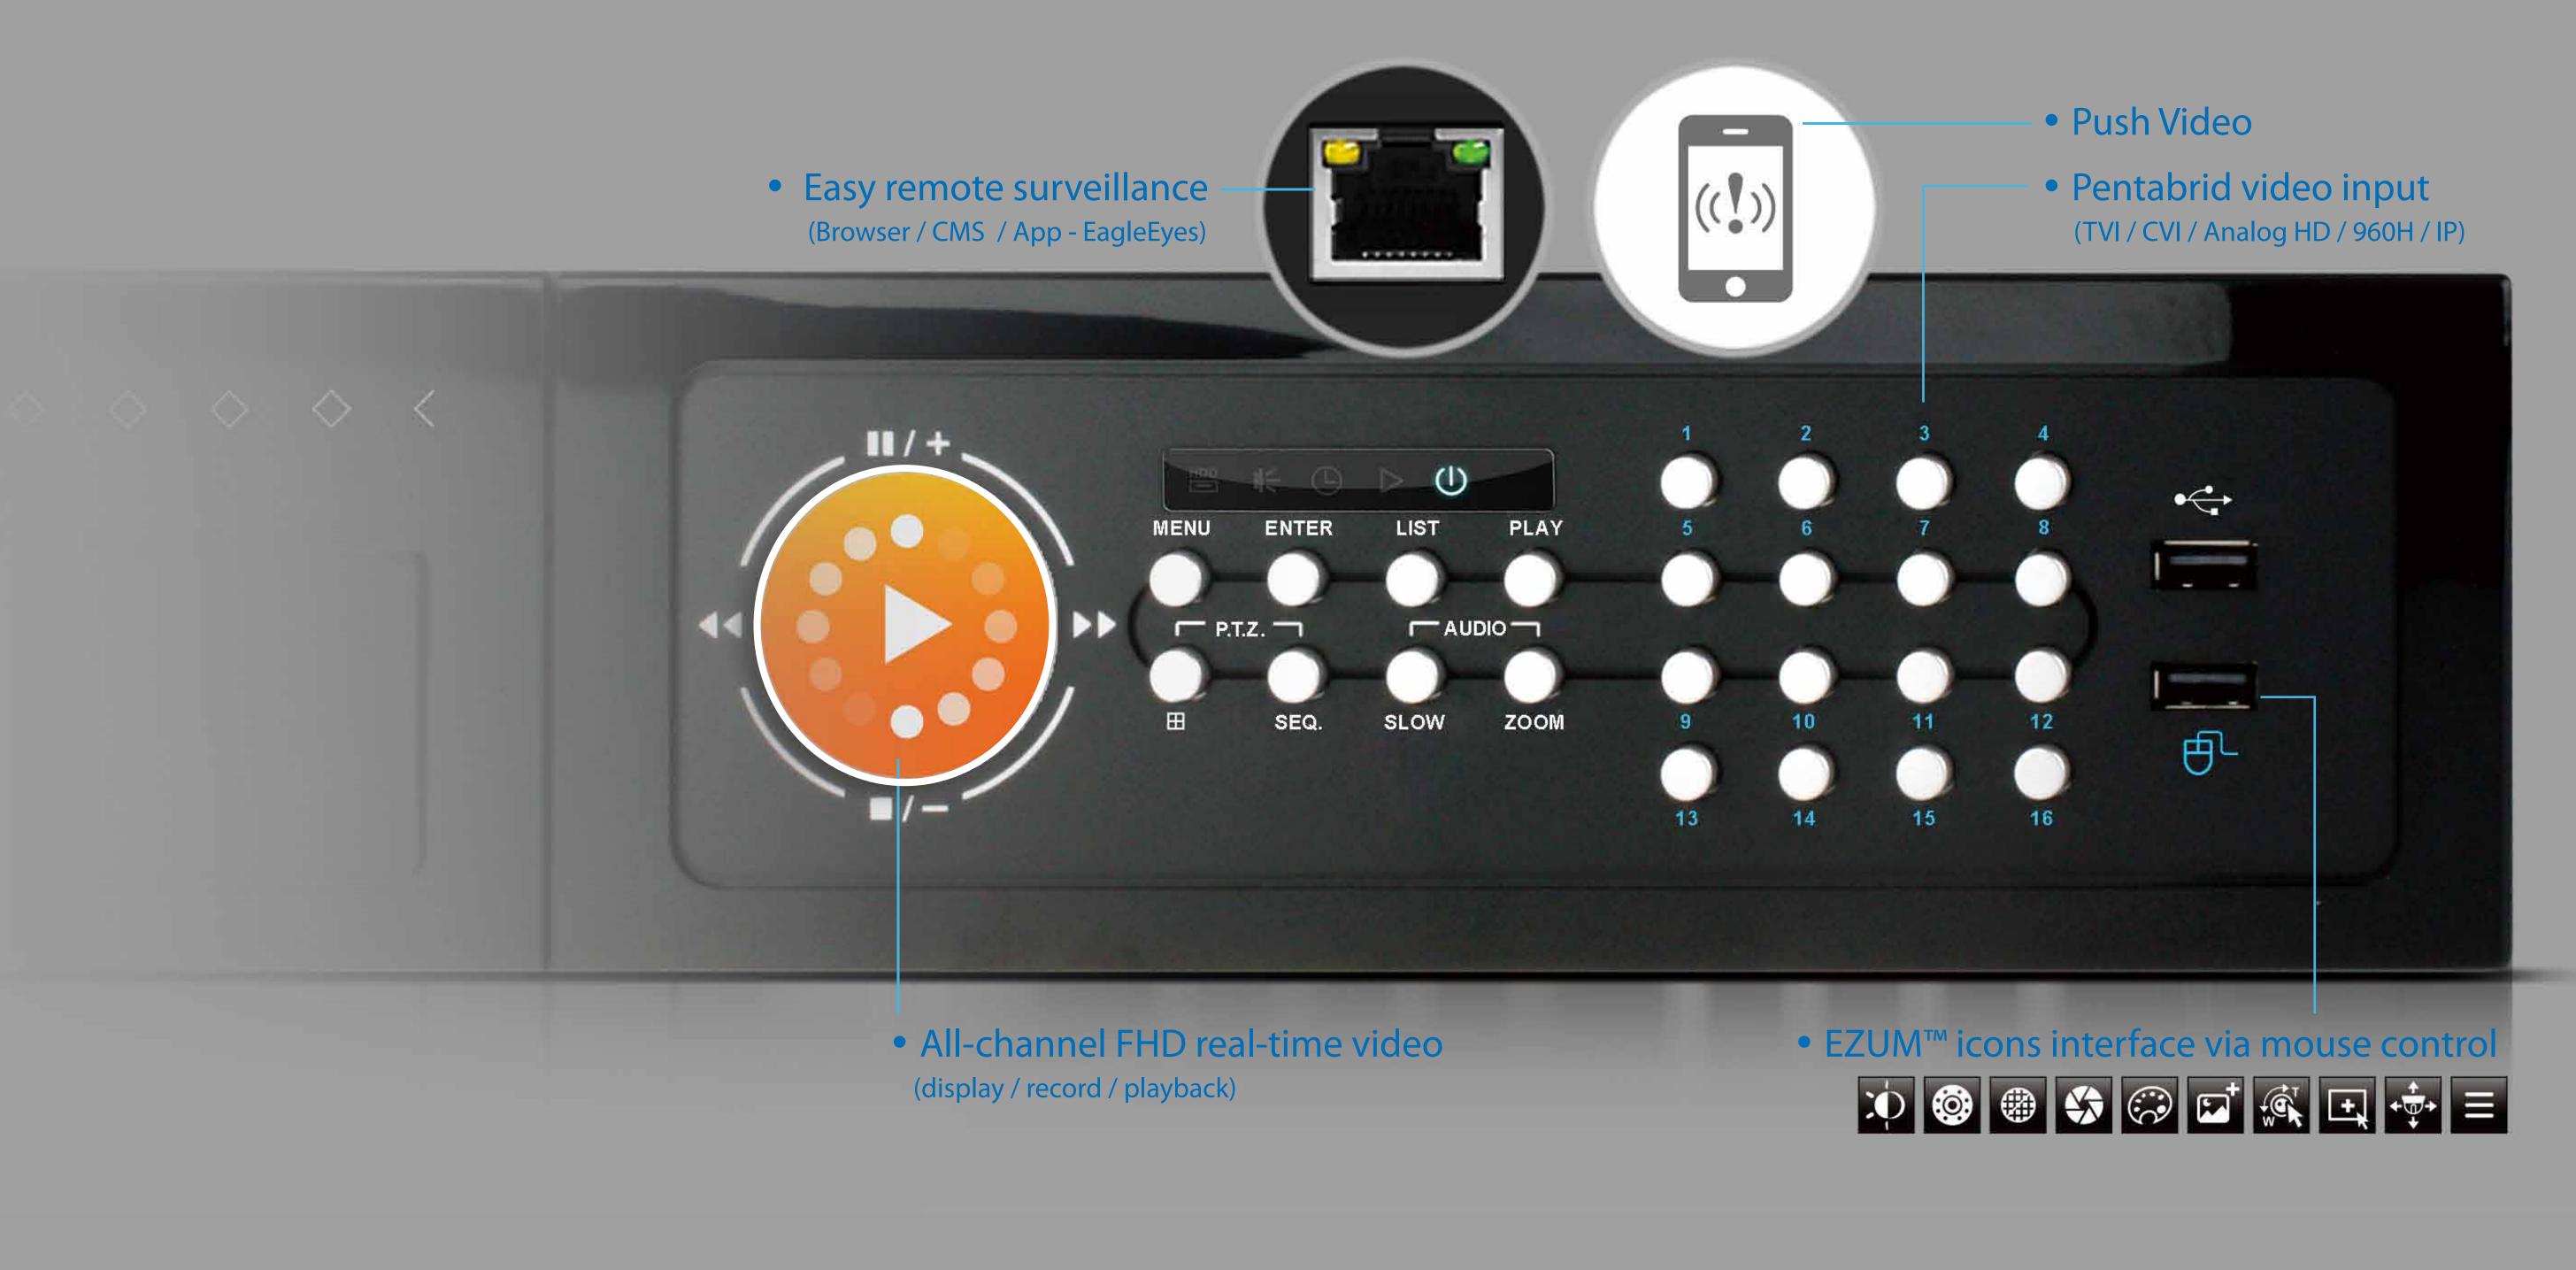

# Pentabrid HD CCTV XVR

Offers More Flexibility & Choices

The pentabrid HD CCTV XVR accepts IP,TVI, CVI, analog HD and 960H video signals for up to 2MP (IP up to 5MP) live display and video recording. It breaks the boundaries of different video systems and enhance the flexibility for system integration.

# Ezum<sup>TM</sup> Installation