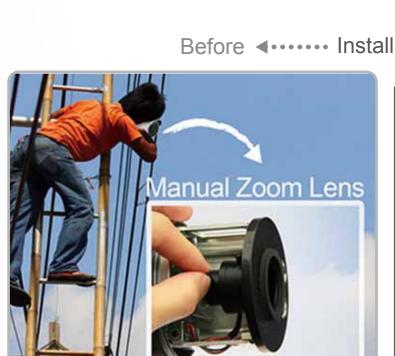

mance Show You Vivid & Clear Detail



To get superb image resolution and quality, this DVR series is compatible with 3MP / 5MP IP cameras and supports 3MP / 5MP video recording (30fps@3MP / 15fps@5MP).

### **Spot Monitor** Simply See What You Want



In addition to the main display via the HDMI output, you can also assign a secondary display to show live view, call monitor or event monitor via the VGA or composite output.

# Pentabrid HD CCTV XVR

Offers More Flexibility & Choices



The pentabrid HD CCTV XVR accepts IP,TVI, CVI, analog HD and 960H video signals for up to 2MP (IP up to 5MP) live display and video recording. It breaks the boundaries of different video systems and enhance the flexibility for system integration.

# Ezum<sup>TM</sup> Installation

# **Motorized Zoom Lens**







### 8-bay Storage with Eco Power Saving Mechanism



To solve the large storage requirement of 4K2K recording, this NVR supports up to 8 hard disks to keep high quality video data without overwriting data so quickly. Hot-swapping design makes hard disk replacing or adding easy without shutting down the system. A power-saving mechanism is also adopted to reduce power consumption.

### New Playback UI Design Quick Search & Playback



This DVR series is all capable of full-channel real-time recording to capture fluent images, and it's getting even easier to search those videos with the new playback panel. All filter options are laid in one interface for you to quickly select and find the time segment with recordings.



AVT2406SV IR Bullet (Starlight / Motorized lens / WDR / Alarm I/O)