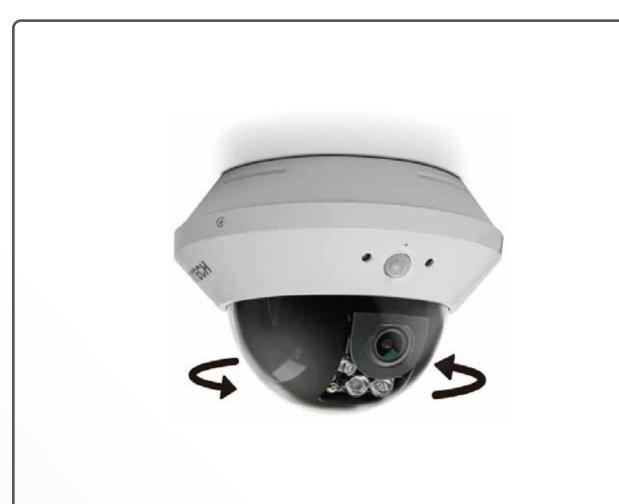

AVT2406SV IR Bullet (Starlight / Motorized lens / WDR / Alarm I/O)

AVT1303 IR Dome (Motorized-pan / PIR / Alarm I/O)

DGC1125 IR Bullet (DWDR)

DGC1124 IR Dome (DWDR)